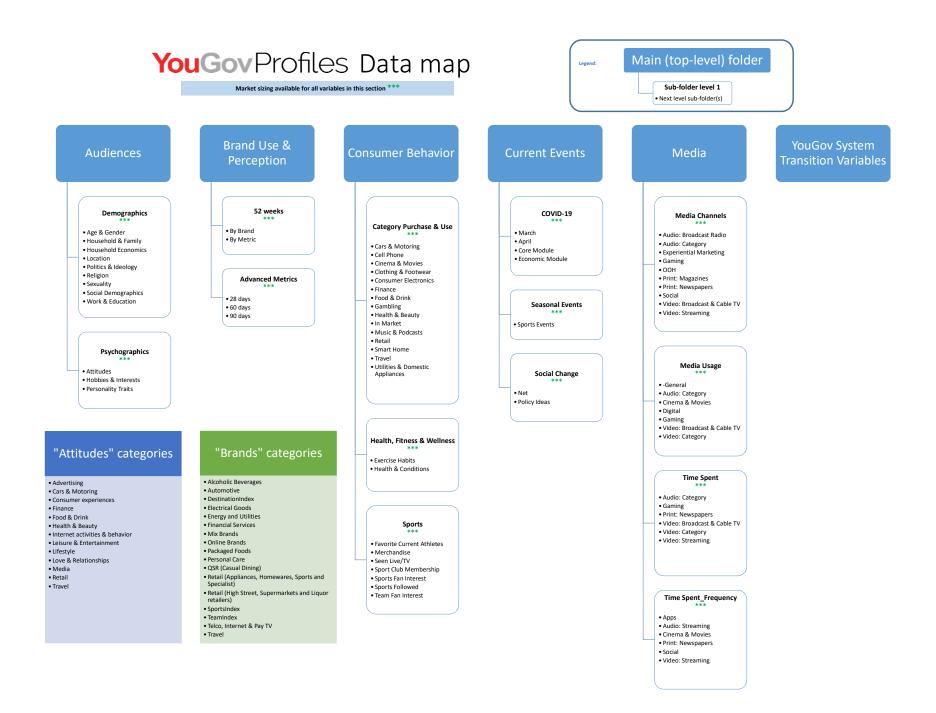

## YouGovProfiles Description

| Audiences                          | <ul> <li>The Audience folder contains Demographics that covers basic age/gender variables as well as economic and location questions.</li> <li>Psychographics holds variables around hobbies, interest, issues and personality traits. Attitudes are also housed under Psychographics. This is a bank of c.246 statements that are asked in the following manner:</li></ul> |
|------------------------------------|-----------------------------------------------------------------------------------------------------------------------------------------------------------------------------------------------------------------------------------------------------------------------------------------------------------------------------------------------------------------------------|
| Brand Use & Perception             | <ul> <li>Understand usage and perception of nearly 800+ brands (across 17 sectors) on 14 core brand funnel metrics: Aided Brand Awareness, Consideration, Current Customer, Former<br/>Customer, Impression, Quality, Recommend, Purchase Intent, Reputation, Satisfaction, Value, Ad Awareness, Buzz and Word of Mouth Exposure.</li> </ul>                                |
| Consumer Behaviour                 | • The Consumer behaviour folder includes variables around Category Purchase & Use, Health, Fitness & Wellness, and Sport.                                                                                                                                                                                                                                                   |
| Current Events                     | • This folder contains subfolders and variables to current events (e.g., COVID-19, social change) and Daily Questions which are relevant questions about social or news events by month and year.                                                                                                                                                                           |
| Media                              | <ul> <li>Media includes channels and usage variables as well as time spent and frequency of use split by individual media. Additionally, it holds passively tracked data and YouGov Programme<br/>Metrics</li> </ul>                                                                                                                                                        |
| YouGov System Transition Variables | • This folder holds variables that have been replaced with newer versions that sit in the respective folders.                                                                                                                                                                                                                                                               |