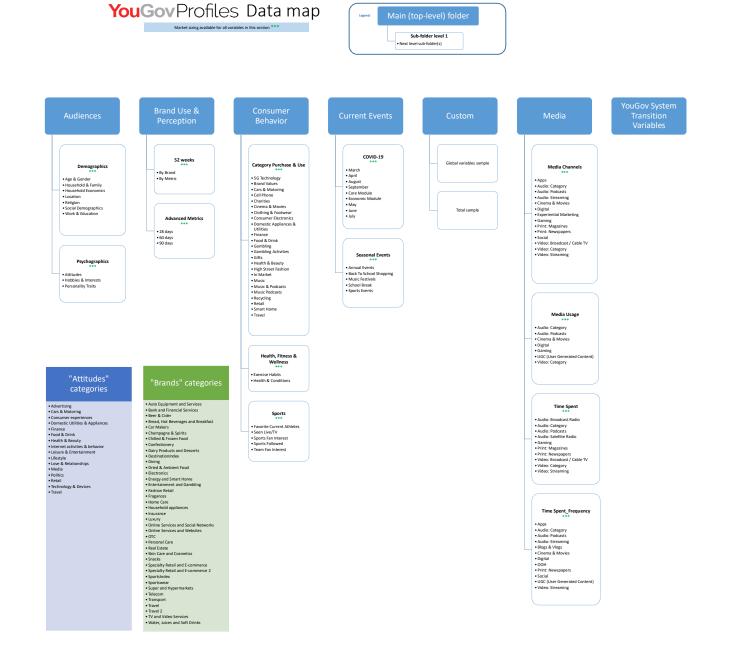

## YouGovProfiles Description

| Audiences                          | <ul> <li>The Audience folder contains Demographics that covers basic age/gender variables as well as economic and location questions.</li> <li>Psychographics holds variables around hobbies, interest, issues and personality traits. Attitudes are also housed under Psychographics. This is a bank of c.726 statements that are asked in the following manner:<br/>"Celebrity endorsements have an effect on the things I buy"<br/>Definitely agree, Tend to agree, Neither agree not disagree, Tend to disagree, Definitely disagree Attitudes can be viewed by statement or agreement level.</li> </ul> |
|------------------------------------|--------------------------------------------------------------------------------------------------------------------------------------------------------------------------------------------------------------------------------------------------------------------------------------------------------------------------------------------------------------------------------------------------------------------------------------------------------------------------------------------------------------------------------------------------------------------------------------------------------------|
| Brand Use & Perception             | <ul> <li>Understand usage and perception of nearly 1,280+ brands (across 38 sectors) on 14 core brand funnel metrics: Aided Brand Awareness, Consideration, Current Customer, Former<br/>Customer, Impression, Quality, Recommend, Purchase Intent, Reputation, Satisfaction, Value, Ad Awareness, Buzz and Word of Mouth Exposure.</li> </ul>                                                                                                                                                                                                                                                               |
| Consumer Behaviour                 | • The Consumer behaviour folder includes variables around Category Purchase & Use, Health, Fitness & Wellness, and Sport.                                                                                                                                                                                                                                                                                                                                                                                                                                                                                    |
| Current Events                     | • This folder contains subfolders and variables to current events (e.g., COVID-19, social change) and Daily Questions which are relevant questions about social or news events by month and year.                                                                                                                                                                                                                                                                                                                                                                                                            |
| Custom                             | • This folder contains variables to indicate the Global variables samples and/or total samples.                                                                                                                                                                                                                                                                                                                                                                                                                                                                                                              |
| Media                              | • Media includes channels and usage variables as well as time spent and frequency of use split by individual media. Additionally, it holds passively tracked data and YouGov Programme Metrics                                                                                                                                                                                                                                                                                                                                                                                                               |
| YouGov System Transition Variables | • This folder holds variables that have been replaced with newer versions that sit in the respective folders.                                                                                                                                                                                                                                                                                                                                                                                                                                                                                                |