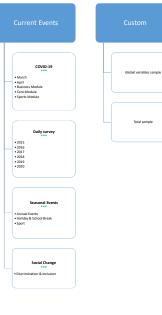

## **YouGov**Profiles Description

| Audiences                          | <ul> <li>The Audience folder contains Demographics that covers basic age/gender variables as well as economic and location questions.</li> <li>Psychographics holds variables around hobbies, interest, issues and personality traits. Attitudes are also housed under Psychographics. This is a bank of c.972 statements that are asked in the following manner:         "Celebrity endorsements have an effect on the things I buy"         Definitely agree, Tend to agree, Neither agree not disagree, Tend to disagree, Definitely disagree Attitudes can be viewed by statement or agreement level</li> <li>The Segmentation folder includes segmentations applied to the panel, coded on postcode or the relevant data point.</li> </ul> |
|------------------------------------|-------------------------------------------------------------------------------------------------------------------------------------------------------------------------------------------------------------------------------------------------------------------------------------------------------------------------------------------------------------------------------------------------------------------------------------------------------------------------------------------------------------------------------------------------------------------------------------------------------------------------------------------------------------------------------------------------------------------------------------------------|
| Brand Use & Perception             | Understand usage and perception of nearly 1,540 brands (across 48 sectors) on 14 core brand funnel metrics: Aided Brand Awareness, Consideration, Current Customer, Former Customer, Impression, Quality, Recommend, Purchase Intent, Reputation, Satisfaction, Value, Ad Awareness, Buzz and Word of Mouth Exposure.                                                                                                                                                                                                                                                                                                                                                                                                                           |
| Consumer Behaviour                 | • The Consumer behaviour folder includes variables around Category Purchase & Use, Health, Fitness & Wellness, and Sport.                                                                                                                                                                                                                                                                                                                                                                                                                                                                                                                                                                                                                       |
| Current Events                     | This folder contains subfolders and variables to current events (e.g., COVID-19, social change) and Daily Questions which are relevant questions about social or news events by month and year.                                                                                                                                                                                                                                                                                                                                                                                                                                                                                                                                                 |
| Custom                             | This folder contains variables to indicate the Global variables samples and/or total samples.                                                                                                                                                                                                                                                                                                                                                                                                                                                                                                                                                                                                                                                   |
| Media                              | Media includes channels and usage variables as well as time spent and frequency of use split by individual media. Additionally, it holds passively tracked data and YouGov Programme Metrics                                                                                                                                                                                                                                                                                                                                                                                                                                                                                                                                                    |
| YouGov Likes                       | YouGov Likes holds sentiment data from thousands of things that users have rated on the following scale: Really don't like, Don't like, Ok, Like, Really like                                                                                                                                                                                                                                                                                                                                                                                                                                                                                                                                                                                   |
| YouGov System Transition Variables | • This folder holds variables that have been replaced with newer versions that sit in the respective folders.                                                                                                                                                                                                                                                                                                                                                                                                                                                                                                                                                                                                                                   |