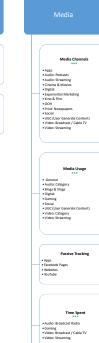

## **YouGov**Profiles Description

| Audiences                          | <ul> <li>The Audience folder contains Demographics that covers basic age/gender variables as well as economic and location questions.</li> <li>Psychographics holds variables around hobbies, interest, issues and personality traits. Attitudes are also housed under Psychographics. This is a bank of c.972 statements that are asked in the following manner:         "Celebrity endorsements have an effect on the things I buy"         Definitely agree, Tend to agree, Neither agree not disagree, Tend to disagree, Definitely disagree Attitudes can be viewed by statement or agreement level</li> <li>The Segmentation folder includes segmentations applied to the panel, coded on postcode or the relevant data point.</li> </ul> |
|------------------------------------|-------------------------------------------------------------------------------------------------------------------------------------------------------------------------------------------------------------------------------------------------------------------------------------------------------------------------------------------------------------------------------------------------------------------------------------------------------------------------------------------------------------------------------------------------------------------------------------------------------------------------------------------------------------------------------------------------------------------------------------------------|
| Brand Use & Perception             | Understand usage and perception of nearly 1,540 brands (across 48 sectors) on 14 core brand funnel metrics: Aided Brand Awareness, Consideration, Current Customer, Former Customer, Impression, Quality, Recommend, Purchase Intent, Reputation, Satisfaction, Value, Ad Awareness, Buzz and Word of Mouth Exposure.                                                                                                                                                                                                                                                                                                                                                                                                                           |
| Consumer Behaviour                 | • The Consumer behaviour folder includes variables around Category Purchase & Use, Health, Fitness & Wellness, and Sport.                                                                                                                                                                                                                                                                                                                                                                                                                                                                                                                                                                                                                       |
| Current Events                     | This folder contains subfolders and variables to current events (e.g., COVID-19, social change) and Daily Questions which are relevant questions about social or news events by month and year.                                                                                                                                                                                                                                                                                                                                                                                                                                                                                                                                                 |
| Custom                             | This folder contains variables to indicate the Global variables samples and/or total samples.                                                                                                                                                                                                                                                                                                                                                                                                                                                                                                                                                                                                                                                   |
| Media                              | Media includes channels and usage variables as well as time spent and frequency of use split by individual media. Additionally, it holds passively tracked data and YouGov Programme Metrics                                                                                                                                                                                                                                                                                                                                                                                                                                                                                                                                                    |
| YouGov Likes                       | YouGov Likes holds sentiment data from thousands of things that users have rated on the following scale: Really don't like, Don't like, Ok, Like, Really like                                                                                                                                                                                                                                                                                                                                                                                                                                                                                                                                                                                   |
| YouGov System Transition Variables | • This folder holds variables that have been replaced with newer versions that sit in the respective folders.                                                                                                                                                                                                                                                                                                                                                                                                                                                                                                                                                                                                                                   |