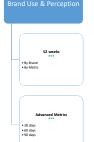

## **YouGov**Profiles Description

| Audiences                          | <ul> <li>The Audience folder contains Demographics that covers basic age/gender variables as well as economic and location questions.</li> <li>Psychographics holds variables around hobbies, interest, issues and personality traits. Attitudes are also housed under Psychographics. This is a bank of c.972 statements that are asked in the following manner:         "Celebrity endorsements have an effect on the things I buy"         Definitely agree, Tend to agree, Neither agree not disagree, Tend to disagree, Definitely disagree Attitudes can be viewed by statement or agreement level</li> <li>The Segmentation folder includes segmentations applied to the panel, coded on postcode or the relevant data point.</li> </ul> |
|------------------------------------|-------------------------------------------------------------------------------------------------------------------------------------------------------------------------------------------------------------------------------------------------------------------------------------------------------------------------------------------------------------------------------------------------------------------------------------------------------------------------------------------------------------------------------------------------------------------------------------------------------------------------------------------------------------------------------------------------------------------------------------------------|
| Brand Use & Perception             | Understand usage and perception of nearly 1,540 brands (across 48 sectors) on 14 core brand funnel metrics: Aided Brand Awareness, Consideration, Current Customer, Former Customer, Impression, Quality, Recommend, Purchase Intent, Reputation, Satisfaction, Value, Ad Awareness, Buzz and Word of Mouth Exposure.                                                                                                                                                                                                                                                                                                                                                                                                                           |
| Consumer Behaviour                 | • The Consumer behaviour folder includes variables around Category Purchase & Use, Health, Fitness & Wellness, and Sport.                                                                                                                                                                                                                                                                                                                                                                                                                                                                                                                                                                                                                       |
| Current Events                     | This folder contains subfolders and variables to current events (e.g., COVID-19, social change) and Daily Questions which are relevant questions about social or news events by month and year.                                                                                                                                                                                                                                                                                                                                                                                                                                                                                                                                                 |
| Custom                             | This folder contains variables to indicate the Global variables samples and/or total samples.                                                                                                                                                                                                                                                                                                                                                                                                                                                                                                                                                                                                                                                   |
| Media                              | Media includes channels and usage variables as well as time spent and frequency of use split by individual media. Additionally, it holds passively tracked data and YouGov Programme Metrics                                                                                                                                                                                                                                                                                                                                                                                                                                                                                                                                                    |
| YouGov Likes                       | YouGov Likes holds sentiment data from thousands of things that users have rated on the following scale: Really don't like, Don't like, Ok, Like, Really like                                                                                                                                                                                                                                                                                                                                                                                                                                                                                                                                                                                   |
| YouGov System Transition Variables | • This folder holds variables that have been replaced with newer versions that sit in the respective folders.                                                                                                                                                                                                                                                                                                                                                                                                                                                                                                                                                                                                                                   |