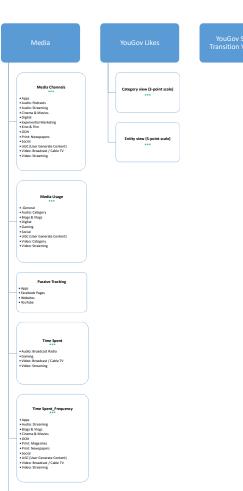

## **YouGov**Profiles Description

| Audiences                          | <ul> <li>The Audience folder contains Demographics that covers basic age/gender variables as well as economic and location questions.</li> <li>Psychographics holds variables around hobbies, interest, issues and personality traits. Attitudes are also housed under Psychographics. This is a bank of c.972 statements that are asked in the following manner:         "Celebrity endorsements have an effect on the things I buy"         Definitely agree, Tend to agree, Neither agree not disagree, Tend to disagree, Definitely disagree Attitudes can be viewed by statement or agreement level</li> <li>The Segmentation folder includes segmentations applied to the panel, coded on postcode or the relevant data point.</li> </ul> |
|------------------------------------|-------------------------------------------------------------------------------------------------------------------------------------------------------------------------------------------------------------------------------------------------------------------------------------------------------------------------------------------------------------------------------------------------------------------------------------------------------------------------------------------------------------------------------------------------------------------------------------------------------------------------------------------------------------------------------------------------------------------------------------------------|
| Brand Use & Perception             | Understand usage and perception of nearly 1,540 brands (across 48 sectors) on 14 core brand funnel metrics: Aided Brand Awareness, Consideration, Current Customer, Former Customer, Impression, Quality, Recommend, Purchase Intent, Reputation, Satisfaction, Value, Ad Awareness, Buzz and Word of Mouth Exposure.                                                                                                                                                                                                                                                                                                                                                                                                                           |
| Consumer Behaviour                 | • The Consumer behaviour folder includes variables around Category Purchase & Use, Health, Fitness & Wellness, and Sport.                                                                                                                                                                                                                                                                                                                                                                                                                                                                                                                                                                                                                       |
| Current Events                     | This folder contains subfolders and variables to current events (e.g., COVID-19, social change) and Daily Questions which are relevant questions about social or news events by month and year.                                                                                                                                                                                                                                                                                                                                                                                                                                                                                                                                                 |
| Custom                             | This folder contains variables to indicate the Global variables samples and/or total samples.                                                                                                                                                                                                                                                                                                                                                                                                                                                                                                                                                                                                                                                   |
| Media                              | Media includes channels and usage variables as well as time spent and frequency of use split by individual media. Additionally, it holds passively tracked data and YouGov Programme Metrics                                                                                                                                                                                                                                                                                                                                                                                                                                                                                                                                                    |
| YouGov Likes                       | YouGov Likes holds sentiment data from thousands of things that users have rated on the following scale: Really don't like, Don't like, Ok, Like, Really like                                                                                                                                                                                                                                                                                                                                                                                                                                                                                                                                                                                   |
| YouGov System Transition Variables | • This folder holds variables that have been replaced with newer versions that sit in the respective folders.                                                                                                                                                                                                                                                                                                                                                                                                                                                                                                                                                                                                                                   |