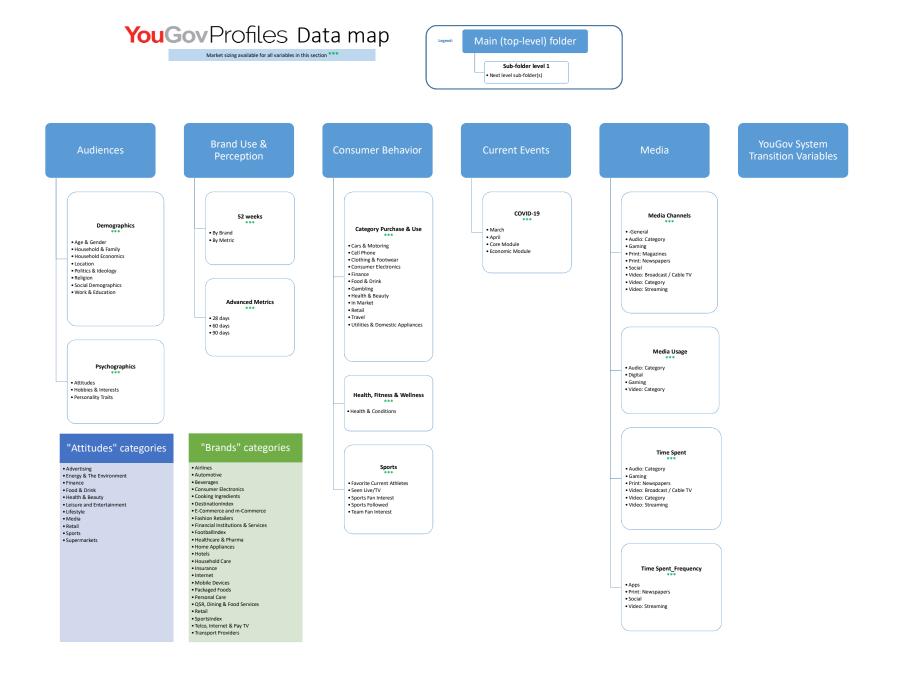

## YouGovProfiles Description

| Audiences                          | <ul> <li>The Audience folder contains Demographics that covers basic age/gender variables as well as economic and location questions.</li> <li>Psychographics holds variables around hobbies, interest, issues and personality traits. Attitudes are also housed under Psychographics. This is a bank of c.191 statements that are asked in the following manner:</li></ul> |
|------------------------------------|-----------------------------------------------------------------------------------------------------------------------------------------------------------------------------------------------------------------------------------------------------------------------------------------------------------------------------------------------------------------------------|
| Brand Use & Perception             | <ul> <li>Understand usage and perception of nearly 820+ brands (across 24 sectors) on 14 core brand funnel metrics: Aided Brand Awareness, Consideration, Current Customer, Former<br/>Customer, Impression, Quality, Recommend, Purchase Intent, Reputation, Satisfaction, Value, Ad Awareness, Buzz and Word of Mouth Exposure.</li> </ul>                                |
| Consumer Behaviour                 | • The Consumer behaviour folder includes variables around Category Purchase & Use, Health, Fitness & Wellness, and Sport.                                                                                                                                                                                                                                                   |
| Current Events                     | • This folder contains subfolders and variables to current events (e.g., COVID-19, social change) and Daily Questions which are relevant questions about social or news events by month and year.                                                                                                                                                                           |
| Media                              | • Media includes channels and usage variables as well as time spent and frequency of use split by individual media. Additionally, it holds passively tracked data and YouGov Programme Metrics                                                                                                                                                                              |
| YouGov System Transition Variables | • This folder holds variables that have been replaced with newer versions that sit in the respective folders.                                                                                                                                                                                                                                                               |