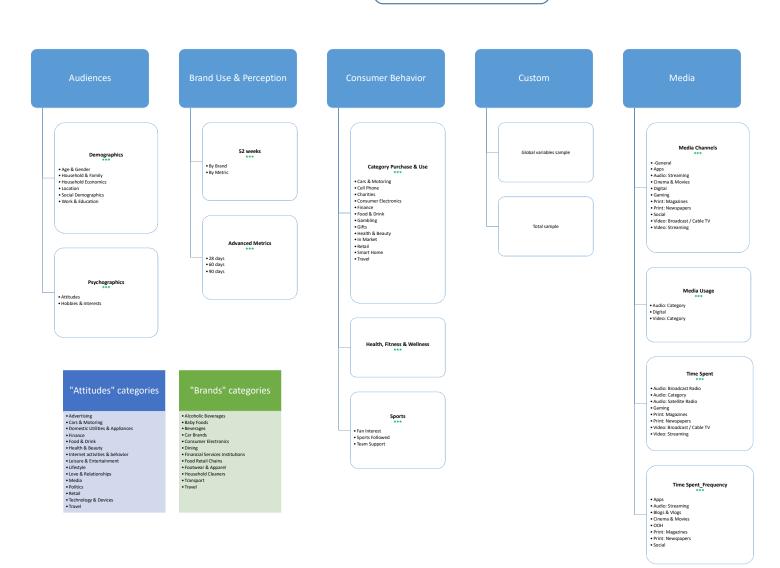

## YouGovProfiles Description

| Audiences              | <ul> <li>The Audience folder contains Demographics that covers basic age/gender variables as well as economic and location questions.</li> <li>Psychographics holds variables around hobbies, interest, issues and personality traits. Attitudes are also housed under Psychographics. This is a bank of c.643 statements that are asked in the following manner:         "Celebrity endorsements have an effect on the things I buy"         Definitely agree, Tend to agree, Neither agree not disagree, Tend to disagree, Definitely disagree Attitudes can be viewed by statement or agreement level.</li> </ul> |
|------------------------|----------------------------------------------------------------------------------------------------------------------------------------------------------------------------------------------------------------------------------------------------------------------------------------------------------------------------------------------------------------------------------------------------------------------------------------------------------------------------------------------------------------------------------------------------------------------------------------------------------------------|
| Brand Use & Perception | Understand usage and perception of nearly 350+ brands (across 12 sectors) on 14 core brand funnel metrics: Aided Brand Awareness, Consideration, Current Customer, Former Customer, Impression, Quality, Recommend, Purchase Intent, Reputation, Satisfaction, Value, Ad Awareness, Buzz and Word of Mouth Exposure.                                                                                                                                                                                                                                                                                                 |
| Consumer Behaviour     | • The Consumer behaviour folder includes variables around Category Purchase & Use, Health, Fitness & Wellness, and Sport.                                                                                                                                                                                                                                                                                                                                                                                                                                                                                            |
| Custom                 | This folder contains variables to indicate the Global variables samples and/or total samples.                                                                                                                                                                                                                                                                                                                                                                                                                                                                                                                        |
| Media                  | Media includes channels and usage variables as well as time spent and frequency of use split by individual media. Additionally, it holds passively tracked data and YouGov Programme Metrics                                                                                                                                                                                                                                                                                                                                                                                                                         |